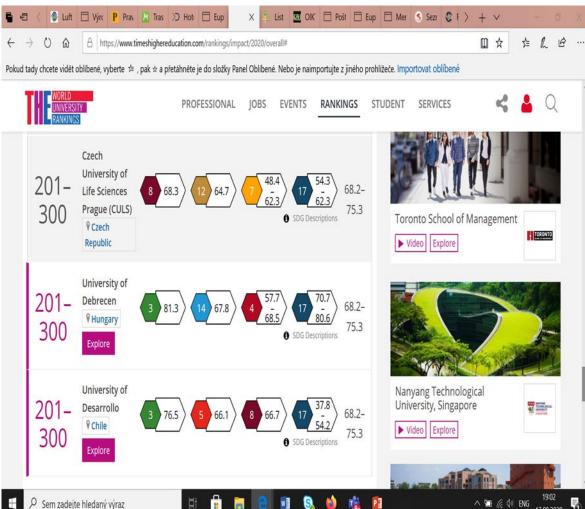

# Benchmarking through measuring the sustainability and learning what is

### necessary

🕂 🔎 Sem zadejte hledaný výraz

| <ul> <li>← → ♡ ŵ ○ greenmetric.ui.ac.id/region-list2019/?region=Europe</li> <li>Pokud tady chcete vidět oblíbené, vyberte ≄ , pak ☆ a přetáhněte je do složky Panel Oblíbené. Nebo je naimportujte z jiného prohlížeče. Importovat oblíbené</li> </ul> |                                             |                                               |            |               |        |        |       |             |      |   |
|--------------------------------------------------------------------------------------------------------------------------------------------------------------------------------------------------------------------------------------------------------|---------------------------------------------|-----------------------------------------------|------------|---------------|--------|--------|-------|-------------|------|---|
| 13                                                                                                                                                                                                                                                     | ABOUT RANKINGS                              | Unite <b>PARTICIPAN</b><br>Kingdom ( <b>)</b> | rs<br>8250 | NEWS & EVENTS | PUBLIC | ATIONS | UIGWL | JRN<br>1550 | 1075 | ^ |
| 14                                                                                                                                                                                                                                                     | Universitat Autonoma De Barcelona           | Spain (📶)                                     | 8250       | 875           | 1850   | 1650   | 850   | 1475        | 1550 |   |
| 15                                                                                                                                                                                                                                                     | Universidad De Alcala                       | Spain (🗾)                                     | 8200       | 1175          | 1800   | 1425   | 800   | 1350        | 1650 |   |
| 16                                                                                                                                                                                                                                                     | University of Limerick                      | Ireland (📔 🚺                                  | 8200       | 1175          | 1700   | 1500   | 850   | 1325        | 1650 |   |
| 17                                                                                                                                                                                                                                                     | Freie Universitat Berlin                    | Germany (📕)                                   | 8125       | 1000          | 1675   | 1575   | 700   | 1550        | 1625 |   |
| 18                                                                                                                                                                                                                                                     | Keele University                            | United<br>Kingdom ( <b></b> )                 | 8075       | 1250          | 1650   | 1725   | 650   | 1300        | 1500 |   |
| 19                                                                                                                                                                                                                                                     | University of Warwick                       | United<br>Kingdom ( <b></b> )                 | 8075       | 1050          | 1575   | 1650   | 575   | 1575        | 1650 |   |
| 20                                                                                                                                                                                                                                                     | Universitat Bayreuth                        | Germany (📕)                                   | 8075       | 1075          | 1300   | 1800   | 850   | 1500        | 1550 |   |
| 21                                                                                                                                                                                                                                                     | Czech University of Life Sciences<br>Prague | Czech Republic                                | 7925       | 825           | 1450   | 1725   | 1000  | 1125        | 1800 |   |