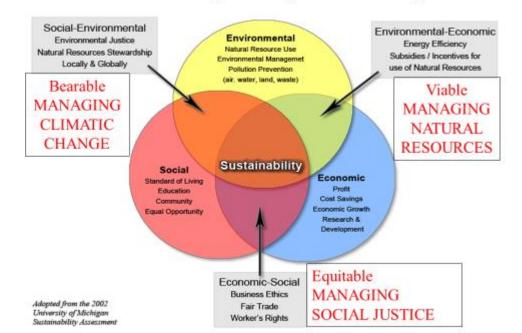

### VISION IN CZU LONG TERM STRATEGY

Rotates around sustainability and social responsibility (vision to be flagship in sustainability and mission is to socially responsible)

The Three Spheres of Sustainability